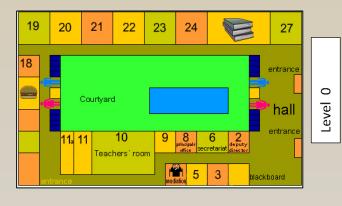

## Plan of the school building

# Information about the rooms

Office: Level 0 (6)

Teachers' Room: Level 0 (10)

Toilets: between every staircase

Library: Level 0 (25/26)