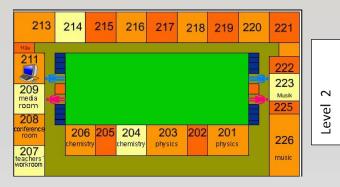

## Plan of the school building

# Information about the rooms

Office: Level 0 (6)

Teachers' Room: Level 0 (10)

Toilets: between every staircase

Library: Level 0 (25/26)

# Subject Rooms

Economy: Level 1 (105) Geography: Level 1 (103) Biology: Level 1 (102/108) Chemistry: Level 2 (205/206) Physics: Level 2 (201/203) Music: Level 2 (223/226) Arts: Level 1 (123/126)