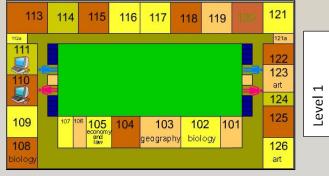

## Plan of the school building

# Information about the rooms

Office: Level 0 (6)

Teachers' Room: Level 0 (10)

Toilets: between every staircase

Library: Level 0 (25/26)

# Subject Rooms

Economy: Level 1 (105) Geography: Level 1 (103) Biology: Level 1 (102/108) Chemistry: Level 2 (205/206) Physics: Level 2 (201/203) Music: Level 2 (223/226) Arts: Level 1 (123/126)